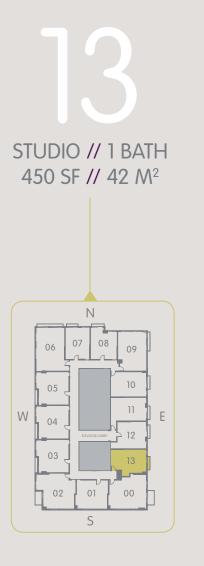

## ARIA AQARAT ONEWORLD

These drawings are conceptual only and are for the convenience of reference. They should not be relied upon as representations, express or implied, of the final detail of the residences. Units shown are examples of unit types and may not depict actual units. Stated square footages are ranges for a particular unit type and are measured to the exterior boundaries of the exterior walls and the centerline of interior demising walls and in fact vary from the area that would be determined by using the description and definition of the "Unit" set forth in the Declaration (which generally only includes the interior airspace between the perimeter walls and excludes interior structural components). Note that measurements of rooms set forth on this floor plan are generally taken at the greatest points of each given room (as if the room were a perfect rectangle), without regard for any cutouts. Accordingly, the area of the actual room will typically be smaller than the product obtained by multiplying the stated length times width. All dimensions are approximate and may vary with actual construction, and all floor plans and development plans are subject to change. All fixtures and items of finish, furrishing and decoration are for display only and are not to be included with the Unit. Consult the Prospectus for a description of those features which are to be included in the Unit.