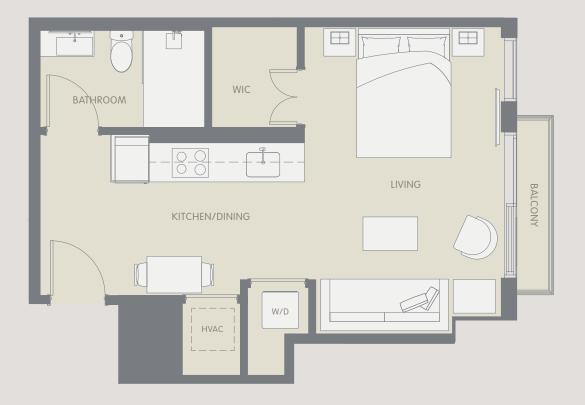

## ARIA AQARAT ONEWORLD

These drawings are conceptual only and are for the convenience of reference. They should not be relied upon as representations, express or implied, of the final detail of the residences. Units shown are examples of unit types and may not depict actual units. Stated square footages are ranges for a particular unit type and are measured to the exterior boundaries of the exterior walls and the centerline of interior demising walls and in fact vary from the area that would be determined by using the description and definition of the "Unit" set forth in the Declaration (which generally only includes the interior airspace between the perimeter walls and excludes interior structural components). Note that measurements of rooms set forth on this floor plan are generally taken at the greatest points of each given room (as if the room were a perfect rectangle), without regard for any cutouts. Accordingly, the area of the actual room will typically be smaller than the product obtained by multiplying the stated length times width. All dimensions are approximate and may vary with actual construction, and all floor plans and development plans are subject to change. All fixtures and items of finish, furrishing and decoration are for display only and are not to be included with the Unit. Consult the Prospectus for a description of those features which are to be included in the Unit.